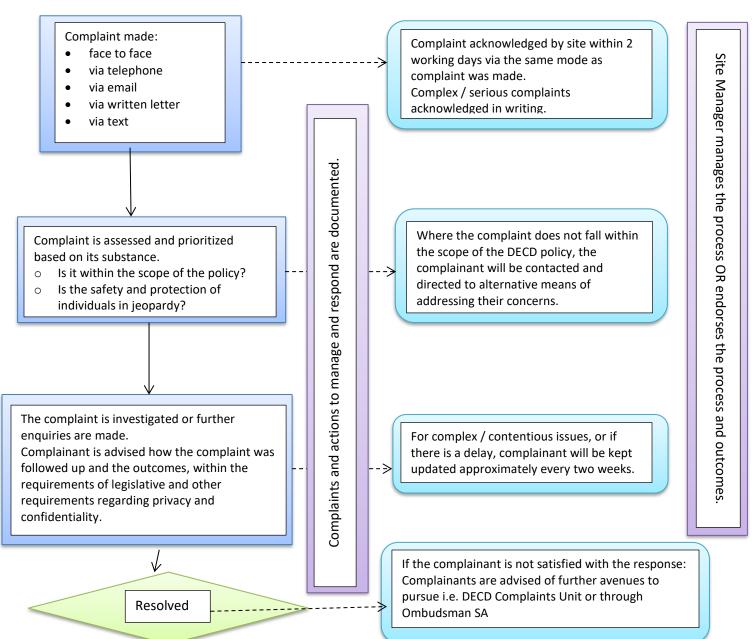

## **GRIEVANCE PROCEDURE**

At Reynella Primary School we believe that effective relationships between the school and its community give children a greater chance of success. Sometimes things do go wrong and family / community members may feel their expectations have not been met.

The policy basis and further details of this procedure can be found in the DECD Policy – 'Consumer Complaints management and resolution policy' and 'Consumer Complaints Management and Resolution Procedure'. Every effort will be made to resolve complaints at the school level.

## **Principles**

Fairness – transparent process, assistance provided where needed, mutual respect

Effectiveness – working together to find solutions, open communication, supports education al attainment and wellbeing of children

Efficiency – prioritized, within a reasonable timeframe (within a month, no more than 6 weeks)